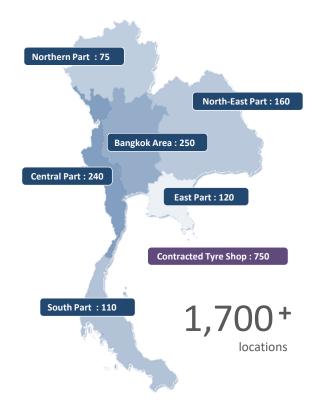

#### 24/7 Emergency Support

Call Center support 24 hours a day, 365 days a year.

Reliable Service

Nationwide maintenance network with 1,700+ repair shops.

### OUR SERVICE NETWORK

Maintenance Service Network of;